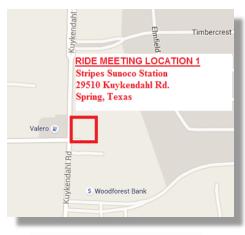

#### **Next in November** November 1st Chapter Gathering at I-Hop in the Woodlands Come Early and Visit Friday Meeting starts at 7:15pm 6:30pm November 9th Supporting Our Troops is Easy As Pie Ride Brunch at Victory Pie Company Saturday Portion of All Profits, Supports our Troops 32907 Tamina Rd Magnolia, TX 77354 Meet at Stripes at 8:30am (KSU 8:45) 8:30am Nov 23rd N2 Italian Murder Mystery Dinner IT'D BE A CRIME TO Murce American Legion Hall, Humble TX Saturday 307 Charles St MISS THIS DINNER Humble TX 77338 Meet at American Legion Hall 4pm 4:00pm Nov 30th Anything But Turkey Ride Saturday Ride to Hofbrau Steakhouse Porter Tx HOFFBRAU STEAK & GRILL HOUSE Meet at Chevron (Tamina / I45) (KSU 10:15) 10:00am