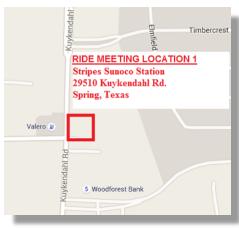

Wins Free Breakfast

(Drawing Will Resolve Any Ties) Meet at Stripes 8:30am (KSU 8:45)

July Anniversaries **Bob & Diane Stuart** 

| <u>July Birthdays</u>  |                |  |  |  |
|------------------------|----------------|--|--|--|
| <b>7</b> <sup>th</sup> | Steve Walker   |  |  |  |
| 11 <sup>th</sup>       | Ted Jones      |  |  |  |
| 16 <sup>th</sup>       | Billie Fleming |  |  |  |
| 28 <sup>th</sup>       | Nancy Kwiecien |  |  |  |