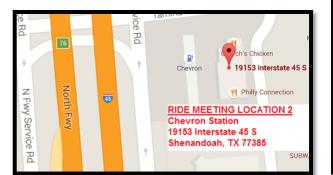

|                                 | Looking Forward to July                                                                                                                                                        | 1                         |
|---------------------------------|--------------------------------------------------------------------------------------------------------------------------------------------------------------------------------|---------------------------|
|                                 | COM: Scott and Linda Gresak                                                                                                                                                    |                           |
| July 5th<br>Friday<br>6:30pm    | Chapter Gathering at I-Hop in the Woodlands<br>Come Early and Visit<br>Meeting starts at 7:15pm                                                                                | нор                       |
| July 13th<br>Saturday<br>TBD    | Movie followed by Dinner<br>Meet At Xscape Movie Theater<br>16051 Old Conroe Rd (off FM 1488)<br>Matinee prior to 4pm / Dinner after movie<br>We will email time, week of show |                           |
| July 27th<br>Saturday<br>8:30am | Mystery Breakfast Ride & Scavenger Hunt<br>Winner of Scavenger Hunt<br>Wins Free Breakfast<br>(Drawing will resolve any Ties)<br>Meet at Stripes 8:30am (KSU 8:45)             | SCOBY-DON<br>MYSTERY RIDE |