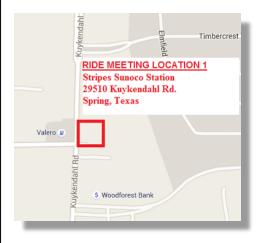

|                                  | Activities in April                                                                                     |                                                |  |  |  |  |
|----------------------------------|---------------------------------------------------------------------------------------------------------|------------------------------------------------|--|--|--|--|
|                                  | COM: Chris and Brenda Dillon                                                                            |                                                |  |  |  |  |
| April 5th<br>Friday<br>6:30pm    | Chapter Gathering at I-Hop in the Woodlan<br>Come Early and Visit<br>Meeting starts at 7:15pm           | ds IHOP                                        |  |  |  |  |
| Apr 6-7<br>Saturday<br>6:00am    | Ride to Chapter O "Bluebonnet Rally"<br>in Fredericksburg<br>Meet at Sunoco/Stripes, 6:00am (KSU: 6:15) |                                                |  |  |  |  |
| April 13th<br>Saturday<br>9:30am | Ride to Wine-n-Roses Festival<br>at Messina Hof Winery in Bryan<br>Meet at Chevron 9:30am (KSU 9:45)    | Messina Hof                                    |  |  |  |  |
| April 20th<br>Saturday<br>9:30am | Ride to Repka's in Brookshire<br>(with a pit-stop at Buc-ees)<br>Meet at Stripes, 9:30am (KSU 9:45)     | *Repka's                                       |  |  |  |  |
| April 28th<br>Sunday<br>8:00am   | Ride for Kids in Montgomery<br>at Lake Conroe KOA<br>Meet at KOA, Registration begins at 8:00am         | Ride for Kids Pediatric Brain Tumor Foundation |  |  |  |  |